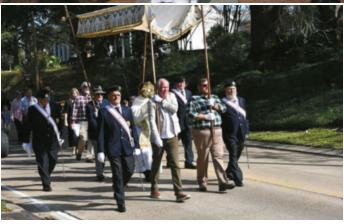

Christ the King Sunday, November 26; children dropped rose petals to prepare the way of our Lord. The procession started at the church and walked to Royal & Ferdinand, returning to Catholic Hill. Thank you to all that participated. It was a beautiful day!.