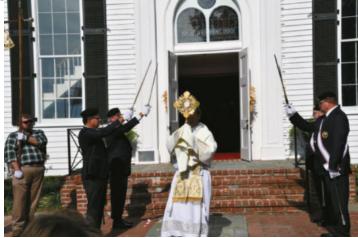

Christ the King Sunday, November 26; children dropped rose petals to prepare the way of our Lord. The procession started at the church and walked to Royal & Ferdinand, returning to Catholic Hill. Thank you to all that participated. It was a beautiful day!.