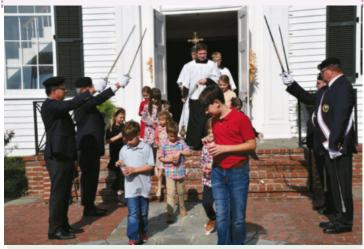

Christ the King Sunday, November 26; children dropped rose petals to prepare the way of our Lord. The procession started at the church and walked to Royal & Ferdinand, returning to Catholic Hill. Thank you to all that participated. It was a beautiful day!.