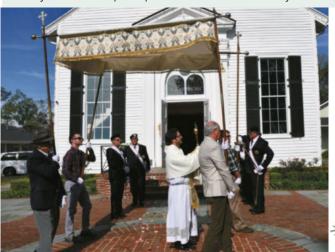

Christ the King Sunday, November 26; children dropped rose petals to prepare the way of our Lord. The procession started at the church and walked to Royal & Ferdinand, returning to Catholic Hill. Thank you to all that participated. It was a beautiful day!.