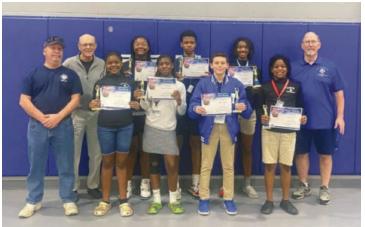

Please contact the office if you would like a donation statement for your taxes.

The Knights of Columbus held its freethrow competition last month at West Feliciana Middle School and Bains Elementary. Pictured below are the top winners in each age group. Congratulations to all the winners. Thank you KC's for supporting our church and community.