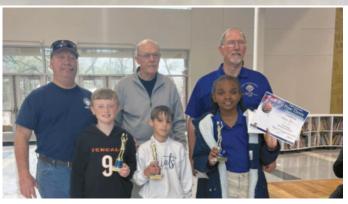

Please contact the office if you would like a donation statement for your taxes.

The Knights of Columbus held its freethrow competition last month at West Feliciana Middle School and Bains Elementary. Pictured below are the top winners in each age group. Congratulations to all the winners. Thank you KC's for supporting our church and community.