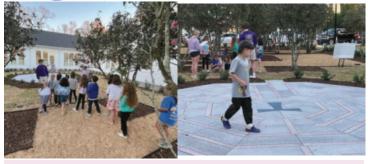

7pm Trivia with the Padre

March 8 7:30am Mass OLMC

5:30pm Way of the Cross

Our next Coffee & Donuts is March 17 after 9:45am

Our first grade PSR class took a "field trip" to the new prayer labyrinth that was recently installed in the camellia garden in front of the new PSR building. Each student took turns walking the path, while the others were praying the rosary. They were so excited to have help from some of our 10th graders. Next time you are on the hill, come check out the labyrinth, which was donated in memory of Cecile LeBlanc.