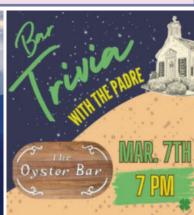

7pm Trivia with the Padre

March 8 7:30am Mass OLMC

5:30pm Way of the Cross

Our next Coffee & Donuts is March 17 after 9:45am

Our first grade PSR class took a "field trip" to the new prayer labyrinth that was recently installed in the camellia garden in front of the new PSR building. Each student took turns walking the path, while the others were praying the rosary. They were so excited to have help from some of our 10th graders. Next time you are on the hill, come check out the labyrinth, which was donated in memory of Cecile LeBlanc.