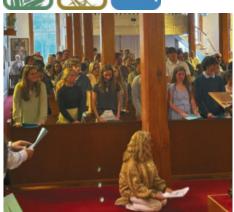

Pilgrimage. Then register to attend the events happening near you!

https://www.eucharisticpilgrimage.org/st-juan-diego

Please note that dates, locations, events, and routes are subject to change.

On Palm Sunday, our youth presented the Way of the Cross. It was a beautiful start to Holy Week and helped to prepare everyone for Good Friday & Easter. Thank you to everyone that attended.

Our students did a wonderful job recreating Jesus' final walk on the

Via Dolorosa.

VOL. 37, NO 16 APRIL 21, 2024