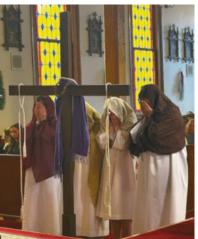

Pilgrimage. Then register to attend the events happening near you!

https://www.eucharisticpilgrimage.org/st-juan-diego

Please note that dates, locations, events, and routes are subject to change.

On Palm Sunday, our youth presented the Way of the Cross. It was a beautiful start to Holy Week and helped to prepare everyone for Good Friday & Easter. Thank you to everyone that attended.

Our students did a wonderful job recreating Jesus' final walk on the

Via Dolorosa.

VOL. 37, NO 16 APRIL 21, 2024