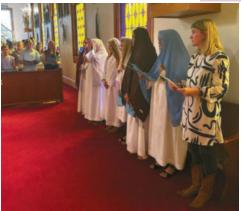

Pilgrimage. Then register to attend the events happening near you!

https://www.eucharisticpilgrimage.org/st-juan-diego

Please note that dates, locations, events, and routes are subject to change.

On Palm Sunday, our youth presented the Way of the Cross. It was a beautiful start to Holy Week and helped to prepare everyone for Good Friday & Easter. Thank you to everyone that attended.

Our students did a wonderful job recreating Jesus' final walk on the

Via Dolorosa.

VOL. 37, NO 16 APRIL 21, 2024