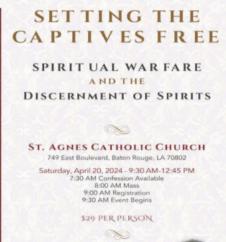

EMAIL,

SPIRITUALDIRECTION.COM/EVENT

Doing Small Things with Great Love

June 18-22, 2024

High School Students and Young Adults\* are invited to join us for the inaugural overnight Sacred Heart Mid-City Mission: a week of faith, fellowship and service to our community.

- · Service to Our Neighbors in Need
- · Faith Sharing and Evangelization

· Daily Mass and Prayer

\*Young adults will begin their mission experience on Monday, June 17, with prayer, fellowship, and training.