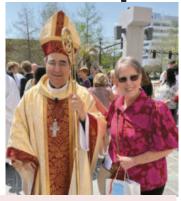

#### **2nd Collection: Catholic Home Mission April 28**

Theresa Daniel attended the annual *Chrism Mass* held at St. Jospeh's Cathedral, Tuesday March 26. Thank you for representing Our Lady of Mt. Carmel church parish & receiving the oils which will be used for sacraments & dedications. These include the oil for the catechumens. the oil for sick, & the oil for the sacred chrism, which is the primary anointing oil. The word "chrism" means "consecrated oil." It is used in the sacraments of initiation/Confirmation & Holy Orders as well as special acts of dedication, such as consecrating a new altar & blessing church bells upon their installation. Chrism oil is olive oil mixed with balsam. The oil symbolizes strength, & the balsam represents the "aroma of Christ." (2 Corinthians 2:15) Anointing with Chrism oil signifies the gift of the Holy Spirit. It is used to consecrate someone or something to God's service. These oils are blessed & consecrated at this annual Mass as a sign of our unity as one Church. The anointed oils will be used for the next 12 months. Oils left over from the previous year are removed & replaced with the new oils in the ambry which is located near the entry of Church. In Latin "armaria" means "cupboard". Any unused Chrism from the previous year must be burned. The oil of the sick & catechumens is merely blessed olive oil with no additional fragrance added & is not consecrated like the Chrism oil, it can be thrown away or used for other purposes. This Chrism Mass takes place every year during Holy Week, & it is an important moment in the life of the local Church. During the Chrism Mass, Catholic priests renew the promises they made at the time of their ordination. They promise to respect & obey their bishop, & to live the chaste life that is proper to the clergy.