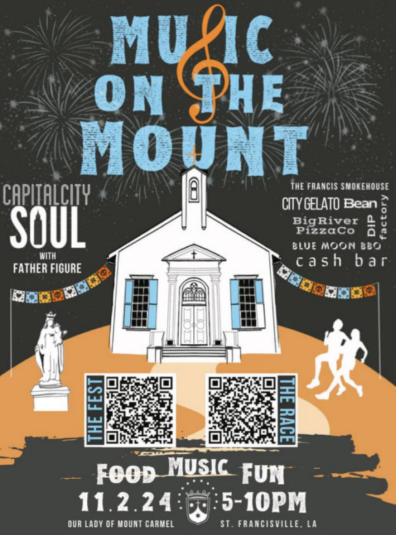

# THE Feliciana CATHOLIC

Serving the Catholic Communities of Our Lady of Mount Carmel & Our Lady of Perpetual Help

"Jesus then said to the Twelve, "Do you also want to leave?"

Simon Peter answered him, "Master, to whom shall we go? You have the words of eternal life."