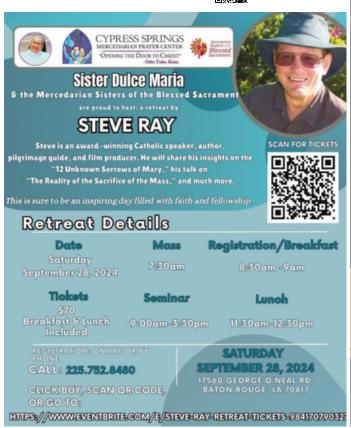

# THE Feliciana CATHOLIC

Serving the Catholic Communities of Our Lady of Mount Carmel & Our Lady of Perpetual Help

"Jesus then said to the Twelve, "Do you also want to leave?"

Simon Peter answered him, "Master, to whom shall we go? You have the words of eternal life."