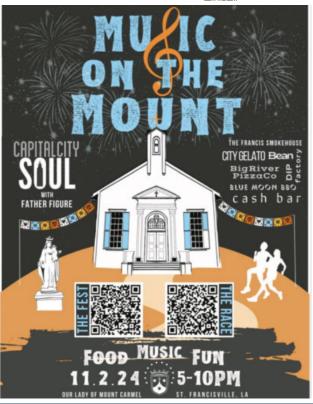

## Stewardship Offerings, Aug. 25 Our Lady of Mt Carmel

| our Lady of Mil. Carmer |             |
|-------------------------|-------------|
| Identified (77)         | \$11,215.18 |
| Building Fund           | \$740.79    |
| Building for the Future | \$525.00    |
| Loose Cash              | \$706.14    |
| Youth Group             | \$47.19     |
| Youth Pilgrimage        | \$3,163.47  |
| Music on the Mount      | \$5,000,00  |