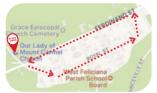

# EUCHARISTIC Procession

November 24, 2024

"Did not our hearts burn within us while he walked with us..."

-Luke 24:32

All members of Our Lady of Mount Carmel and Our Lady of Perpetual Help Parish are invited to join in the Eucharistic Procession on the Feast of Christ the King, November 24th, after the 11:30am Mass. This is a wonderful opportunity to show our faith in the *Real Presence of Jesus*.